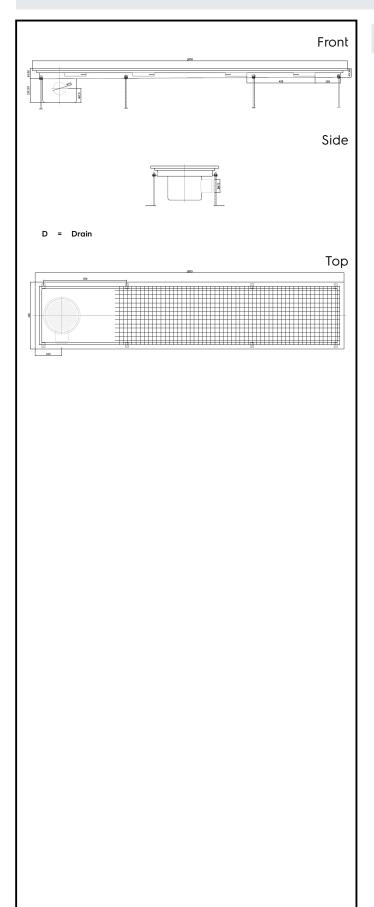

### **Key Information:**

External dimensions, Width:

328059 (FDC40185) 1850 mm External dimensions, Depth: 400 mm External dimensions, Height: 200 mm Net weight: 30 kg